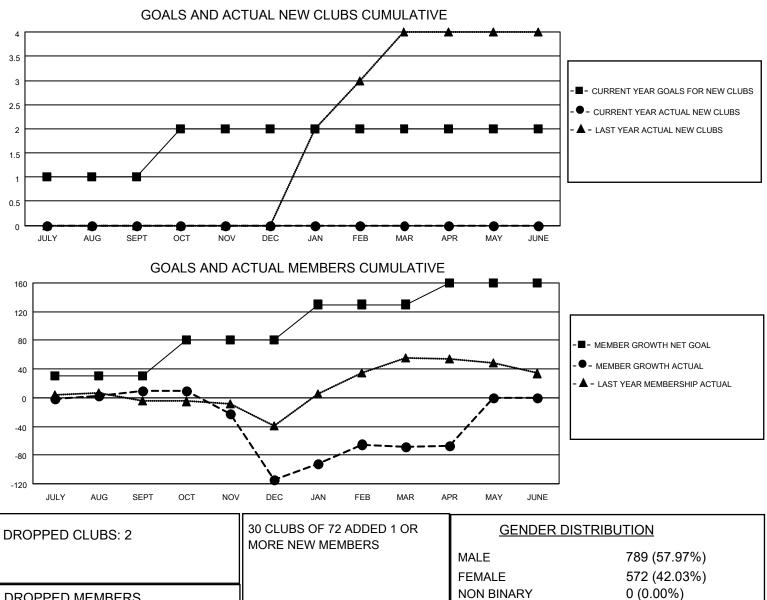

## LOCATION THAILAND

District 310 D

Results as of: 4/30/2023

| Clubs                 |               |           |               | Members               |                        |                         |                                                    |
|-----------------------|---------------|-----------|---------------|-----------------------|------------------------|-------------------------|----------------------------------------------------|
| RESULTS FOR 2022-2023 |               |           |               | RESULTS FOR 2022-2023 |                        |                         |                                                    |
| QUARTER               | NEW CLUB GOAL | NEW CLUBS | DROPPED CLUBS | QUARTER               | BER GROWTH NET<br>GOAL | MEMBER GROWTH<br>ACTUAL | DROPPED<br>MEMBERS ACTUAL<br>(including transfers) |
| JULY/AUG/SEPT         | 1             | 0         | 2             | JULY/AUG/SEPT         | 30                     | 22                      | 11                                                 |
| OCT/NOV/DEC           | 1             | 0         | 0             | OCT/NOV/DEC           | 50                     | 32                      | 147                                                |
| JAN/FEB/MAR           | 0             | 0         | 0             | JAN/FEB/MAR           | 50                     | 68                      | 13                                                 |
| APR/MAY/JUNE          | 0             | 0         | 0             | APR/MAY/JUNE          | 30                     | 3                       | 1                                                  |